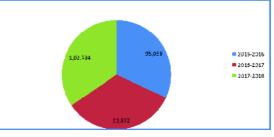

The different Departments have rendered services to Persons with Disabilities during last five years as follows:

| Services                    | Number of Patients attended |         |         |          |          |  |
|-----------------------------|-----------------------------|---------|---------|----------|----------|--|
|                             | 2013-14                     | 2014-15 | 2015-16 | 20165-17 | 2017-18  |  |
| Outpatients                 | 39,739                      | 40,190  | 45,876  | 41,501   | 49,211   |  |
| Inpatients                  | 952                         | 991     | 1117    | 1,054    | 1,098    |  |
| Surgical Correction         | 4,512                       | 5581    | 6,318   | 6,287    | 5,825    |  |
| Radiological Investigation  | 18,572                      | 18,924  | 21,570  | 22,069   | 17,774   |  |
| Pathological Investigation  | 14,243                      | 15,615  | 16,638  | 14,949   | 15,286   |  |
| Psychological Counseling    | 2,691                       | 2,479   | 2585    | 2687     | 2,646    |  |
| Vocational Services         | 4,402                       | 4,426   | 7242    | 8278     | 10,231   |  |
| Speech Therapy              | 4,337                       | 3,971   | 5399    | 5,928    | 6,335    |  |
| Department of Physiotherapy | 86,206                      | 73,921  | 95,036  | 99,672   | 1,02,794 |  |
| Department of Occupational  | 42,644                      | 42,931  | 63,443  | 70,068   | 72,855   |  |
| Therapy and Hand Splint     | 814                         | 806     | 592     | 1091     | 832      |  |