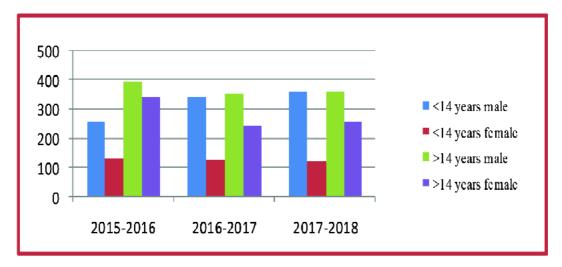

### d) Distribution of in-patient Age wise:

| Age group      |        | No. of patients |         |         |  |
|----------------|--------|-----------------|---------|---------|--|
|                |        | 2015-16         | 2016-17 | 2017-18 |  |
| Below 14 Years | Male   | 340             | 340     | 361     |  |
|                | Female | 125             | 125     | 120     |  |
| Above 14 Years | Male   | 351             | 351     | 360     |  |
| Above 14 Teats | Female | 238             | 238     | 257     |  |
| Total          |        | 1117            | 1054    | 1098    |  |

Distribution of in-patient Age wise