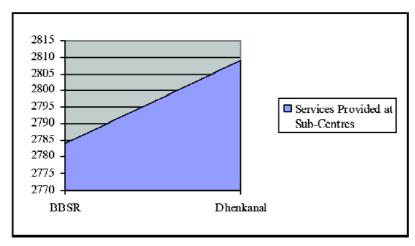

<sup>\*</sup> SVNIRTAR Rehabilitation centre, Dhenkanal, Odisha

SVNIRTAR Rehabilitation centre at Dhenkanal is the sub –centre of SVNIRTAR where patients come from different location from the District of Dhenkanal, which is near Dhenkanal Bus stand, Odisha. Services like Physiotherapy and Occupational Therapy are provided in the centre.