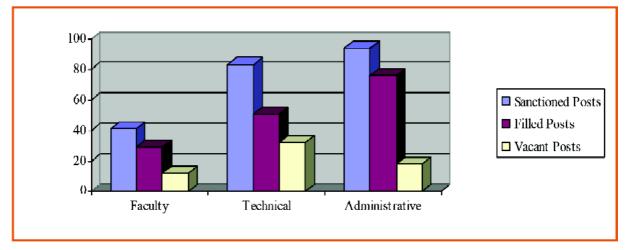

### 3.2 Staff strength of the department

| Details        | Sanctioned<br>Posts | Filled Posts | Vacant Posts |
|----------------|---------------------|--------------|--------------|
| Faculty        | 10                  | 6            | 4            |
| Technical      | 33                  | 22           | 11           |
| Administrative | 20                  | 20           | -            |
| Total          | 63                  | 48           | 15           |