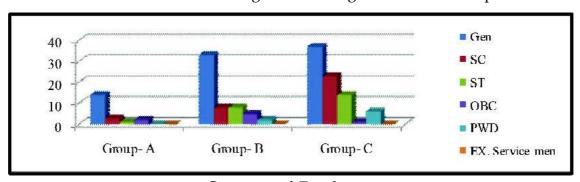

### a) Distribution of in-patients State-wise:

| Name of state  | No. of Patients |         |         |  |  |
|----------------|-----------------|---------|---------|--|--|
|                | 2015-16         | 2016-17 | 2017-18 |  |  |
| Odisha         | 1014            | 998     | 1031    |  |  |
| Bihar          | 12              | 11      | 9       |  |  |
| Chhattisgarh   | 10              | 7       | 6       |  |  |
| Jharkhand      | 8               | 6       | 5       |  |  |
| West Bengal    | 25              | 22      | 23      |  |  |
| Andhra Pradesh | 3               | 1       | 3       |  |  |
| Others         | 45              | 9       | 21      |  |  |
| Total          | 1117            | 1054    | 1098    |  |  |

### b) Distribution of in-patient Category (Disease) wise :

| Type of patients        | No. of Patients |         |         |  |
|-------------------------|-----------------|---------|---------|--|
| 71 1                    | 2015-16         | 2016-17 | 2017-18 |  |
| Cerebral Palsy          | 94              | 90      | 82      |  |
| P.P.R.P                 | 22              | 17      | 22      |  |
| Amputees                | 165             | 151     | 148     |  |
| Acquired defomities     | 45              | 39      | 49      |  |
| Hansen's disease        | 5               | 5       | 7       |  |
| Developmental deformity | 105             | 103     | 98      |  |
| Post Burn contracture   | 15              | 11      | 20      |  |
| Paralysis               | 175             | 163     | 170     |  |
| Congenital deformities  | 208             | 212     | 260     |  |
| Others                  | 283             | 263     | 242     |  |
| Total                   | 1117            | 1054    | 1098    |  |

### c) Distribution of in-patient Area wise:

| Type of Area | No. of Patients |         |         |  |
|--------------|-----------------|---------|---------|--|
| 31           | 2015-16         | 2016-17 | 2017-18 |  |
| Urban        | 156             | 153     | 289     |  |
| Rural        | 821             | 756     | 680     |  |
| Tribal       | 140             | 145     | 129     |  |
| Total        | 1117            | 1054    | 1098    |  |

Distribution of in-patient Area wise