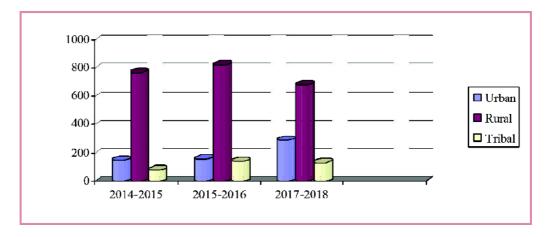

### c) Distribution of in-patient Area wise:

| Type of Area | No. of Patients |         |         |  |
|--------------|-----------------|---------|---------|--|
| 31           | 2015-16         | 2016-17 | 2017-18 |  |
| Urban        | 156             | 153     | 289     |  |
| Rural        | 821             | 756     | 680     |  |
| Tribal       | 140             | 145     | 129     |  |
| Total        | 1117            | 1054    | 1098    |  |

Distribution of in-patient Area wise