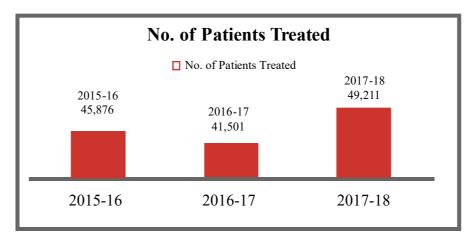

### 1.5.2 Service Activities at the Institute:

- i. Institute provides rehabilitation services to patients with various types of Locomotor/ Orthopaedic disabilities through Departments of Physical Medicine and Rehabilitation, Physiotherapy, Occupational Therapy, Prosthetics and Orthotics, Psychology, Social Work, Speech & Hearing.
- ii. The Department of Physical Medicine and Rehabilitation has rendered services to Persons with Disabilities as follows:
  - 49,211 Out patients,
  - 1,098 In-patients,
  - 5,825 Surgical Corrections,
  - 17,774 Radiological Investigations,
  - 15,286 Pathological Investigations.

The different Departments have rendered services to Persons with Disabilities during last five years as follows:

| Services                    | Number of Patients attended |         |         |          |          |  |
|-----------------------------|-----------------------------|---------|---------|----------|----------|--|
|                             | 2013-14                     | 2014-15 | 2015-16 | 20165-17 | 2017-18  |  |
| Outpatients                 | 39,739                      | 40,190  | 45,876  | 41,501   | 49,211   |  |
| Inpatients                  | 952                         | 991     | 1117    | 1,054    | 1,098    |  |
| Surgical Correction         | 4,512                       | 5581    | 6,318   | 6,287    | 5,825    |  |
| Radiological Investigation  | 18,572                      | 18,924  | 21,570  | 22,069   | 17,774   |  |
| Pathological Investigation  | 14,243                      | 15,615  | 16,638  | 14,949   | 15,286   |  |
| Psychological Counseling    | 2,691                       | 2,479   | 2585    | 2687     | 2,646    |  |
| Vocational Services         | 4,402                       | 4,426   | 7242    | 8278     | 10,231   |  |
| Speech Therapy              | 4,337                       | 3,971   | 5399    | 5,928    | 6,335    |  |
| Department of Physiotherapy | 86,206                      | 73,921  | 95,036  | 99,672   | 1,02,794 |  |
| Department of Occupational  | 42,644                      | 42,931  | 63,443  | 70,068   | 72,855   |  |
| Therapy and Hand Splint     | 814                         | 806     | 592     | 1091     | 832      |  |

## 3.3.1 The number of patients treated during last three years is mentioned in the table below:

| Type of Service               | 2015-16 | 2016-17     | 2017-18             |                     |
|-------------------------------|---------|-------------|---------------------|---------------------|
|                               |         |             | Target              | Achievement         |
| Patients attended             | 45,876  | (27373-     | 26220(New           | (35473-             |
| Assessment Clinic (OPD)       |         | New cases)  | cases)-             | New cases)          |
| , , ,                         |         | (14128- Old | 13440 (Old          | (13738- Old         |
|                               |         | cases)Total | cases) <b>Total</b> | cases) <b>Total</b> |
|                               |         | - 41501     | - 39660             | - 49211             |
| Inpatients                    | 1,117   | 1,054       | 1,320               | 1,098               |
| Surgical corrections          | 6,318   | 6,287       | 5,736               | 5,825               |
| Radiological Investigations   | 21,570  | 22,069      | 19,524              | 17,774              |
| Pathological Investigations   | 16,638  | 14,949      | 12,624              | 15,286              |
| IssuedTrain Concession Certi. | 233     | 243         | -                   | 180                 |
| New Dormitory                 |         |             |                     | 314                 |
| Geriatric Clinic              |         |             |                     | 482                 |
| Urology Clinic                |         |             |                     | 197                 |