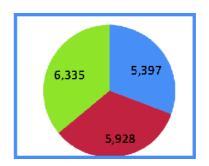

The different Departments have rendered services to Persons with Disabilities during last five years as follows:

| Services                    | Number of Patients attended |         |         |          |          |  |
|-----------------------------|-----------------------------|---------|---------|----------|----------|--|
|                             | 2013-14                     | 2014-15 | 2015-16 | 20165-17 | 2017-18  |  |
| Outpatients                 | 39,739                      | 40,190  | 45,876  | 41,501   | 49,211   |  |
| Inpatients                  | 952                         | 991     | 1117    | 1,054    | 1,098    |  |
| Surgical Correction         | 4,512                       | 5581    | 6,318   | 6,287    | 5,825    |  |
| Radiological Investigation  | 18,572                      | 18,924  | 21,570  | 22,069   | 17,774   |  |
| Pathological Investigation  | 14,243                      | 15,615  | 16,638  | 14,949   | 15,286   |  |
| Psychological Counseling    | 2,691                       | 2,479   | 2585    | 2687     | 2,646    |  |
| Vocational Services         | 4,402                       | 4,426   | 7242    | 8278     | 10,231   |  |
| Speech Therapy              | 4,337                       | 3,971   | 5399    | 5,928    | 6,335    |  |
| Department of Physiotherapy | 86,206                      | 73,921  | 95,036  | 99,672   | 1,02,794 |  |
| Department of Occupational  | 42,644                      | 42,931  | 63,443  | 70,068   | 72,855   |  |
| Therapy and Hand Splint     | 814                         | 806     | 592     | 1091     | 832      |  |