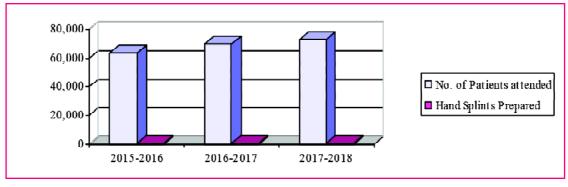

Other Departments like Physiotherapy, Occupational Therapy, Prosthetics and Orthotics, Psychology, Social Work and Speech & Hearing have rendered services to Persons with Disabilities as follows:

| Department           | Rendered Services |
|----------------------|-------------------|
| Physiotherapy        | 1,02,794          |
| Occupational Therapy | 72,855            |
| Hand Splint          | 832               |
| Psychology           | 2,646             |
| Social Work          | 10,231            |
| Speech and Hearing   | 6,335             |

The different Departments have rendered services to Persons with Disabilities during last five years as follows:

| Services                    | Number of Patients attended |         |         |          |          |  |
|-----------------------------|-----------------------------|---------|---------|----------|----------|--|
|                             | 2013-14                     | 2014-15 | 2015-16 | 20165-17 | 2017-18  |  |
| Outpatients                 | 39,739                      | 40,190  | 45,876  | 41,501   | 49,211   |  |
| Inpatients                  | 952                         | 991     | 1117    | 1,054    | 1,098    |  |
| Surgical Correction         | 4,512                       | 5581    | 6,318   | 6,287    | 5,825    |  |
| Radiological Investigation  | 18,572                      | 18,924  | 21,570  | 22,069   | 17,774   |  |
| Pathological Investigation  | 14,243                      | 15,615  | 16,638  | 14,949   | 15,286   |  |
| Psychological Counseling    | 2,691                       | 2,479   | 2585    | 2687     | 2,646    |  |
| Vocational Services         | 4,402                       | 4,426   | 7242    | 8278     | 10,231   |  |
| Speech Therapy              | 4,337                       | 3,971   | 5399    | 5,928    | 6,335    |  |
| Department of Physiotherapy | 86,206                      | 73,921  | 95,036  | 99,672   | 1,02,794 |  |
| Department of Occupational  | 42,644                      | 42,931  | 63,443  | 70,068   | 72,855   |  |
| Therapy and Hand Splint     | 814                         | 806     | 592     | 1091     | 832      |  |