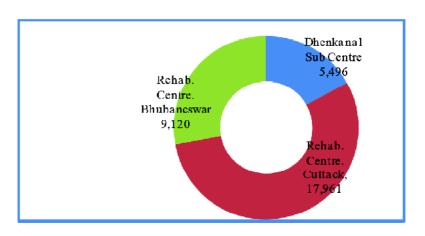

<sup>\*</sup> SVNIRTAR Rehabilitation centre, Dhenkanal, Odisha

SVNIRTAR Rehabilitation centre at Dhenkanal is the sub –centre of SVNIRTAR where patients come from different location from the District of Dhenkanal, which is near Dhenkanal Bus stand, Odisha. Services like Physiotherapy and Occupational Therapy are provided in the centre.